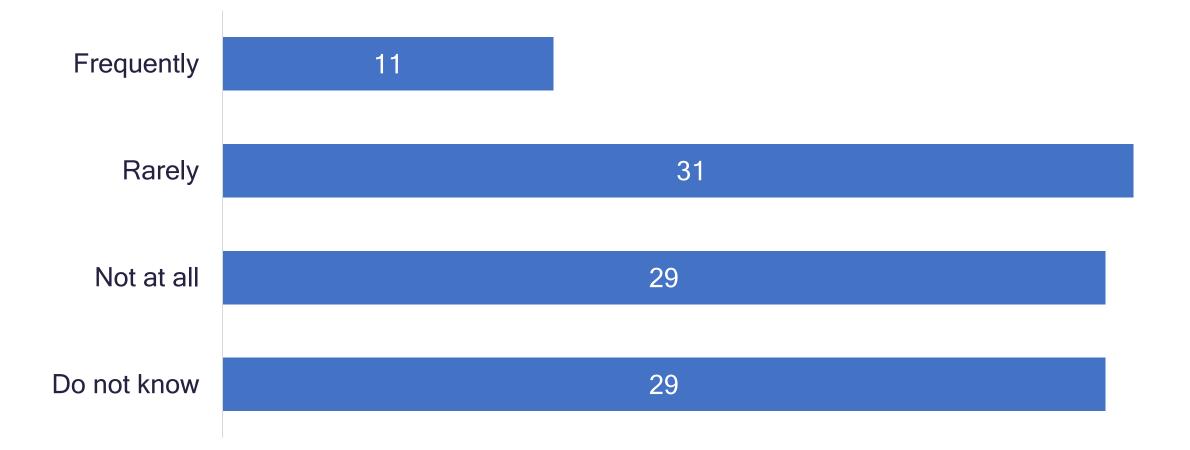

Yes No or do not know

### LMI usage for curricula related and other purposes.%.

Making changes to the learning content in courses in the curricula

Closer cooperation with employers

Adding or removing courses in the curricula

Employing new lecturers

Changing the relative importance of courses in the curricula

Closer cooperation with other universities

Additional training for lecturers

Making changes in the student admissions process

| 90        | 10 |
|-----------|----|
| 82        | 18 |
| 78        | 22 |
| 76        | 25 |
| 76        | 25 |
| 69        | 31 |
| 69        | 31 |
| <b>41</b> | 59 |

Yes ■ No

### EVALUATING THE IMPACT OF THE LMI USE

### Importance of LMI influence among other factors. N.



1

### Evaluation frequency of the impact of LMI implementation. %.



## Involvement in evaluating the impact of LMI in the development of curricula by position in university.%.





- The most common types of LMI used for curriculum development in European countries were 'Qualitative surveys' and 'National surveys', followed in order by 'Administrative records'.
- The main LMI sources used by HEIs were 'Own surveys in university', 'National Institute of Statistics', 'Academic and research institutes'.
- In terms of LMI content 'Skills/Qualifications needs, gaps and shortages today and in the future', 'Occupational/field of activity structure and changes', 'Specific information about occupations/jobs (working conditions, average salary, etc.' was used the most.

#### SUMMARY

- LMI were commonly used for 'Career guidance', 'Quality assurance of curricula a