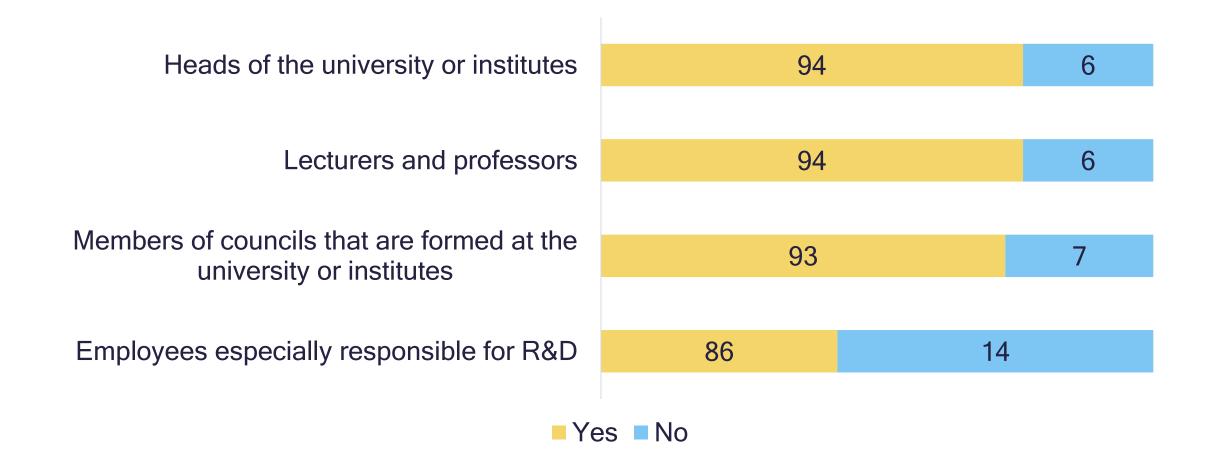

## Involvement in evaluating the impact of LMI in the development of curricula by position in university.%.

- The most common types of LMI used for curriculum development in European countries were 'Qualitative surveys' and 'National surveys', followed in order by 'Administrative records'.
- The main LMI sources used by HEIs were 'Own surveys in university', 'National Institute of Statistics', 'Academic and research institutes'.
- In terms of LMI content 'Skills/Qualifications needs, gaps and shortages today and in the future', 'Occupational/field of activity structure and changes', 'Specific information about occupations/jobs (working conditions, average salary, etc.' was used the most.