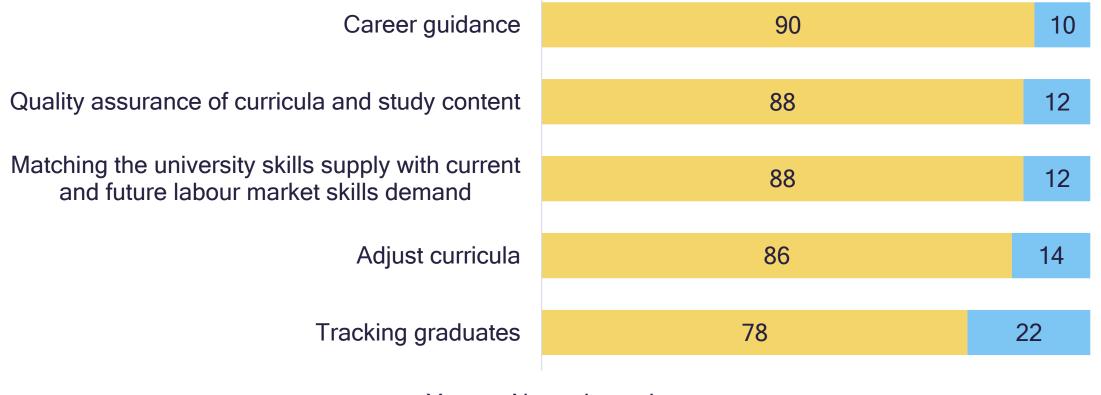

#### SUMMARY

- LMI were commonly used for 'Career guidance', 'Quality assurance of curricula and study content', 'Matching the university skills supply with current and future labour market skills demand and for Adjust curricula'.
- Respondents indicated that the most common purposes for using LMI were 'Making changes to the learning content in courses in the curricula', 'Closer cooperation with employers', 'Adding or removing courses in the curricula'.
- The main obstacles to LMI use were 'Lack of time for analyzing new data' and 'Lack of financial resources', 'Lack of time for analyzing new topics'.