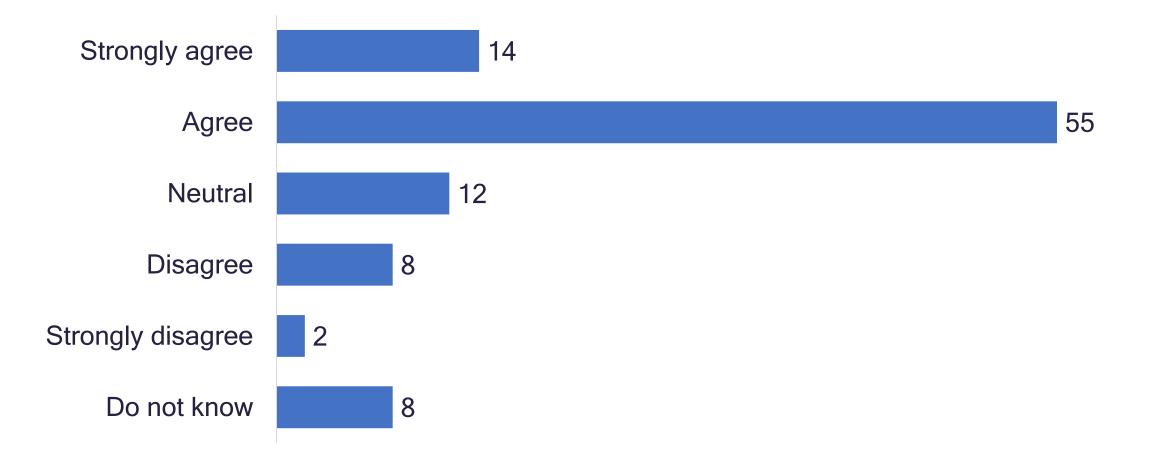

## Consent with the statement that labor market changes and skill need change faster than LMI can be implemented.%.