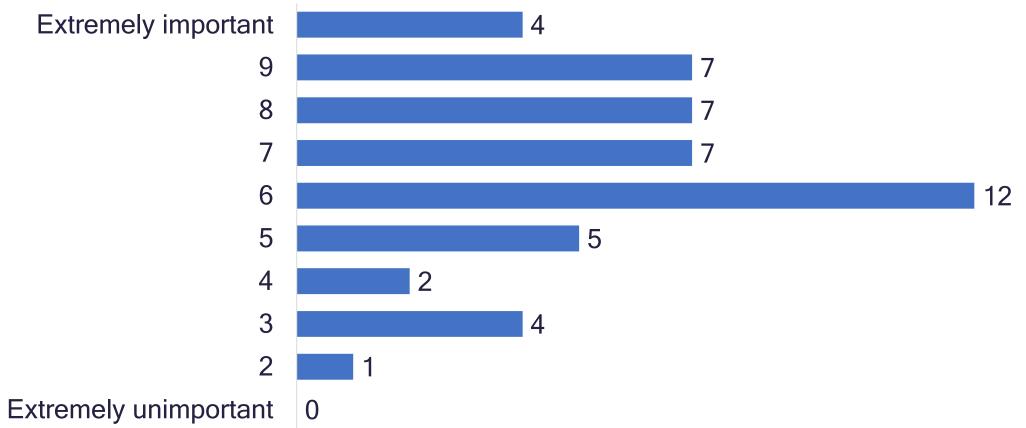

LMI data used to achieve the curricula related and other purposes.%.



Yes No or do not know

### LMI usage for curricula related and other purposes.%.

Making changes to the learning content in courses in the curricula

Closer cooperation with employers

Adding or removing courses in the curricula

Employing new lecturers

Changing the relative importance of courses in the curricula

Closer cooperation with other universities

Additional training for lecturers

Making changes in the student admissions process

| 90        | 10 |
|-----------|----|
| 82        | 18 |
| 78        | 22 |
| 76        | 25 |
| 76        | 25 |
| 69        | 31 |
| 69        | 31 |
| <b>41</b> | 59 |

Yes ■ No

### EVALUATING THE IMPACT OF THE LMI USE

### Importance of LMI influence among other factors. N.



1

### Evaluation frequency of the impact of LMI implementation. %.



## Involvement in evaluating the impact of LMI in the development of curricula by position in university.%.





- The most common types of LMI used for curriculum development in European countries were 'Qualitative surveys' and 'National surveys', followed in order by 'Administrative records'.
- The main LMI sources used by HEIs were 'Own surveys in university', 'National Institute of Statistics', 'Academic and research institutes'.
- In terms of LMI content 'Skills/Qualifications needs, gaps and shortages today and in the future', 'Occupational/field of activity structure and changes', 'Specific information about occupations/jobs (working conditions, average salary, etc.' was used the most.

#### SUMMARY

- LMI were